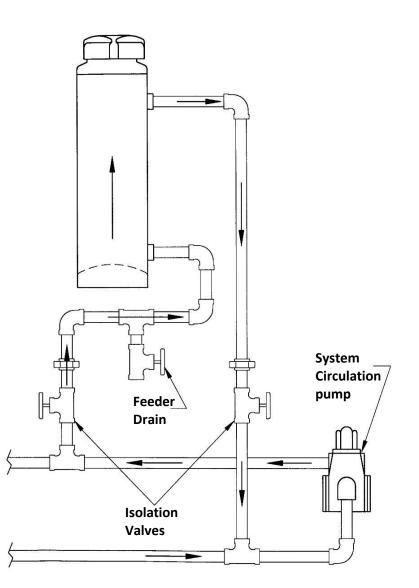

### **BY-PASS POT FEEDERS**

2 USG 5 USG

#PF010380 #PF010381

**Pace By-Pass Feeders** are designed to provide a rugged and dependable means of introducing treatment chemicals into closed loop water recirculating systems. These are commonly used in hot and chilled water systems. Available in two sizes, this unit is compatible and interchangeable with many competitive units on the market. **Pace By-Pass Feeders** offer threaded, quick opening high pressure closures.