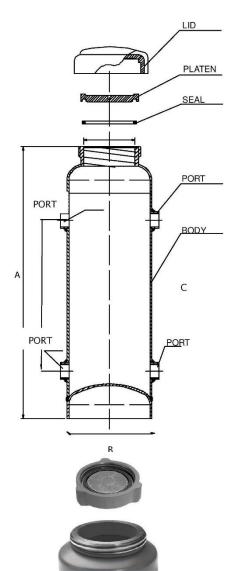

## PACE Shop Drawing

Please note: drawing is for general reference only and should not be used for sizing or piping layout.

| Model    | Capacity    | Α               | В              | С               | Ship Weight       |
|----------|-------------|-----------------|----------------|-----------------|-------------------|
| PF010380 | 2 US gallon | 20" (508.0 mm)  | 6.26" (159 mm) | 12¾" (323.9 mm) | 27.5 lb (12.4 kg) |
| PF010381 | 5 US gallon | 19¾" (501.5 mm) | 9.84" (250 mm) | 10½" (266.7 mm) | 42.0 lb (19.1 kg) |

**HIGH PRESSURE CAP:** course thread, 2½ turn design, rated up to 300 psi

Vancouver | Victoria | Kelowna | Edmonton | Calgary | Saskatoon | Regina | Winnipeg | Toronto www.pacesolutions.com · Toll Free 1-800-799-6211 · info@pacesolutions.com